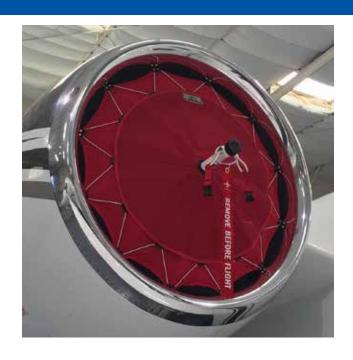

## **Engine Inlet Cover**

Designed to fit:

GLOBAL 5000 GLOBAL 6000 GLOBAL EXPRESS BD-700

## **DETAILED SPECIFICATIONS:**

Engine Model - BMW-RR BR-710
Venting Type - Hi-Flow Dual Venting
Height - 42.0" Stowed Position
Width - 8.0" Stowed Position
Weight - 7.25 lbs.

Hardware Attachment - Quick Release Pins
Cone - Composite, neoprer

Composite, neoprene foam lined, with

spinner bearing

Carry Bag - Breathable mesh,

loops for vertical

storage

Options - Colors, logos & mesh