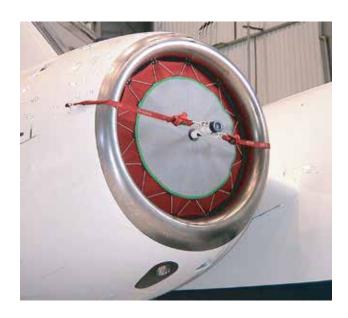

## **Engine Inlet Cover**

Designed to fit:

GLOBAL 5000 GLOBAL 6000 GLOBAL EXPRESS BD-700

## **DETAILED SPECIFICATIONS:**

Engine Model - BMW-RR BR-710
Venting Type - Hi-Flow Dual Venting
Height - 42.0" Stowed Position
Width - 8.0" Stowed Position
Weight - 7.25 lbs.

Hardware Attachment - Quick Release Pins
Cone - Composite, neoprer

Composite, neoprene foam lined, with

spinner bearing

Carry Bag - Breathable mesh,

loops for vertical

storage

Options - Colors, logos & mesh