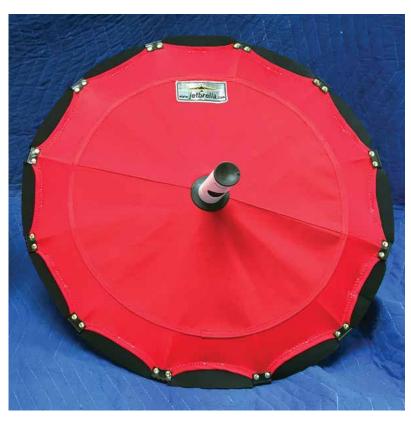

## **Engine Inlet Cover**

Designed to fit:

### **DETAILED SPECIFICATIONS:**

Engine Model - RR TAY-611

Venting Type - Dual

Height - 40.0" Stowed position Width - 6.0" Stowed position

Weight - 5.5 lbs each

Hardware Attachment - Quick release pins and straps
Cone - Rubber with spinner bearing

Carry Bag - Breathable mesh, loops for vertical storage.

Options - Colors, logos or tail numbers & mesh