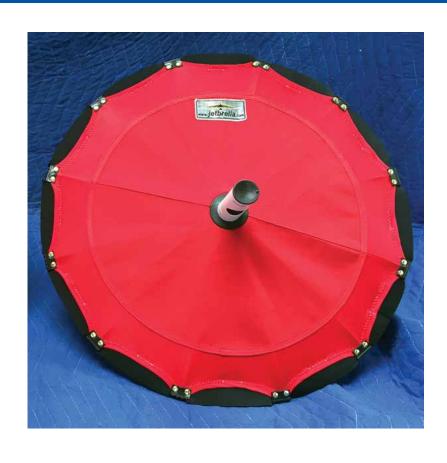

#### **DETAILED SPECIFICATIONS:**

Engine Model -RR TAY-611

Venting Type -Dual

40.0" Stowed position Height -Width -6.0" Stowed position

5.5 lbs. each Weight -

Hardware Attachment -Quick release pins or snaps

Composite with spinner bearing Cone -

Breathable mesh, loops for vertical storage. Carry Bag -

Options -Colors, logos & mesh

JET \ BRELLA INC. 6849 HAYVENHURST AVENUE, VAN NUYS, CALIFORNIA U.S.A. 91406 TELEPHONE: 1-818-780-1769 FACSIMILE: 1-818-994-9456 WWW.JETBRELLA.COM