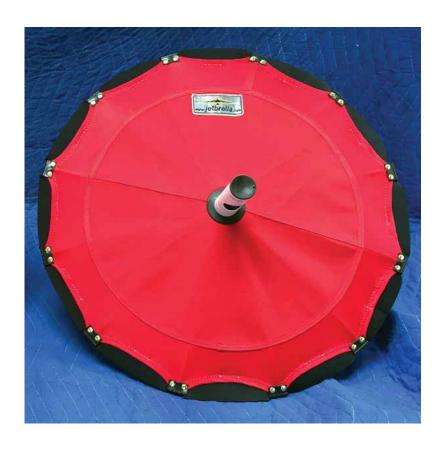

### **DETAILED SPECIFICATIONS:**

Engine Model - TFE 731-40 (L & R Specific)

Venting Type - Dual

Height - 26.0" Stowed position

Width - 9.0" Stowed position

Weight - 4.5 lbs. each

Hardware Attachment - None

Cone - Rubber with spinner bearing

Carry Bag - Breathable mesh, loops for vertical storage.

Options - Colors, logos & mesh

JET \ BRELLA INC. 6849 HAYVENHURST AVENUE, VAN NUYS, CALIFORNIA U.S.A. 91406

TELEPHONE: 1-818-780-1769 FACSIMILE: 1-818-994-9456 WWW.JETBRELLA.COM SALES EMAIL: SALES@JETBRELLA.COM TECH SUPPORT & SERVICE EMAIL: TECH@JETBRELLA.COM