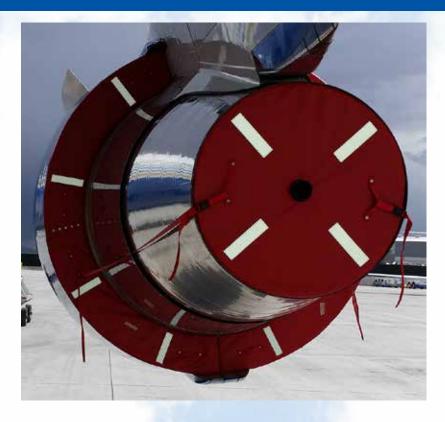

#### **DETAILED SPECIFICATIONS: Exhaust Pillow Set**

Engine Model - GE-CF-6

Exhaust Plugs - Vinyl covered foam with rigid fiberglass backing plate

<u>Center Pillow</u> <u>Outer Pillow</u>

Diameter - 35 1/4" 96" (all together)

Depth - 2 1/2" 4"

Weight - 8 3/4 lbs 8 3/4 lbs (each)
Units per set - 2 engine cover sets consisting of:

1 center, 4 outer (upper left, upper right, lower left, lower right)

Attachment - Plastic tether hook, adjustable webbing