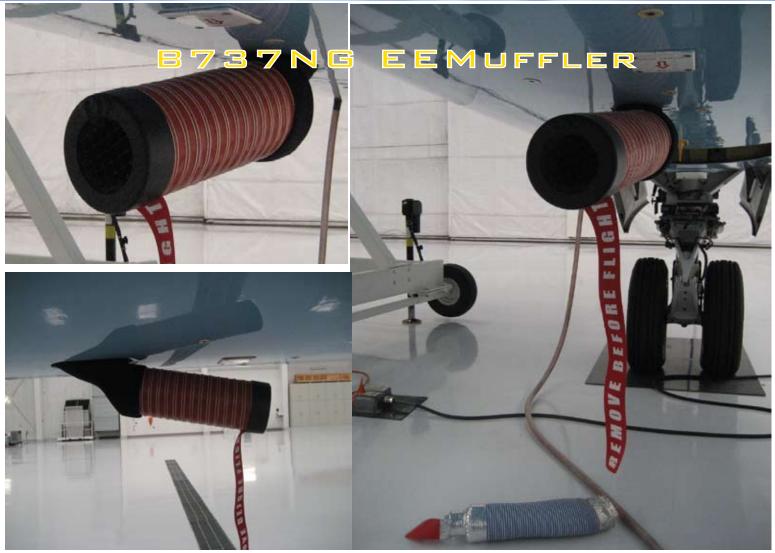

## Boeing BBJ Electrical/Electronics (E/E) Exhaust Muffler:

p/n BBJ- EE08-2 Replaces BBJ-EE08-1

- 1. Reduces sound level significantly
- 2. Prevents Bird entry when parked
- 3. Improved from original Jet \ Brella design

## **Details**

- Welded Aluminum Inlet Tube Neoprene covered
- 2. Acoustic Lined Silcone Hose
- 3. Hi Flow Exhaust Screen
- 4. Remove Before Flight Streamer