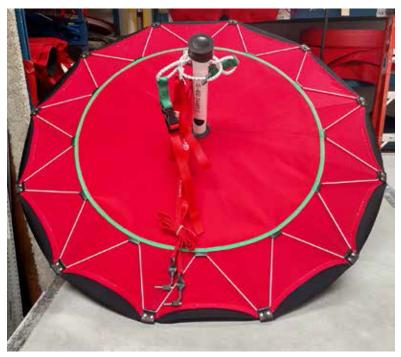

#### Tech Note:

No drilling is required for the installation and/or operation of any Jet \ Brella inlet, exhaust, or APU cover.

Jet\Brella style inlet cover.

#### **DETAILED SPECIFICATIONS:**

Engine Model - RR TAY611-8C

Venting Type - Trampoline Valve

Height - 40.0" Stowed position Width - 6.0" Stowed position

Weight - 5.5 lbs. each

Hardware Attachment - Quick release pins

Cone - Composite with spinner bearing

Carry Bag - Breathable mesh, loops for vertical storage.

Premium Options - Custom color, tail or serial number