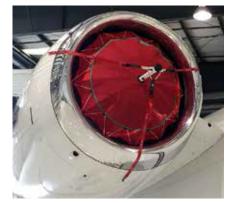

# JET \ Brella, Inc.

### **Technical Specifications**



Actual Product

## **Engine Inlet Cover**

Designed to fit:

# *Gulfstream G450*

#### Tech Note:

No drilling is required for the installation and/or operation of any Jet \ Brella inlet, exhaust, or APU cover.



Jet\Brella style inlet cover.

#### **DETAILED SPECIFICATIONS:**

Engine Model - RR TAY611-8C

Venting Type - Trampoline Valve

Height - 40.0" Stowed position Width - 6.0" Stowed position

Weight - 5.5 lbs. each

Hardware Attachment - Quick release pins

Cone - Composite with spinner bearing

Carry Bag - Breathable mesh, loops for vertical storage.

Premium Options - Custom color, tail or serial number