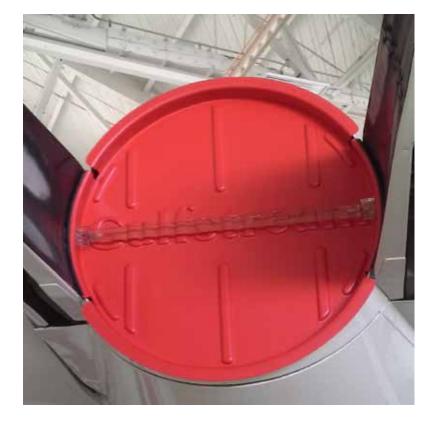

## DETAILED SPECIFICATIONS: EXHAUST PLUGS SET

| Engine Model -        | PW 306A                             |
|-----------------------|-------------------------------------|
| Hot Exhaust Plugs -   | Rigid, thermoformed, FAA FAR 25.853 |
|                       | Approved Material                   |
| Diameter -            | 25.50"                              |
| Depth -               | 1.62"                               |
| Weight -              | 3.2 lbs. each                       |
| Units per set -       | 2 pcs. per set                      |
| Carry Bag -           | Mesh fabric, Included               |
| Hardware Attachment - | Turnbuckle                          |