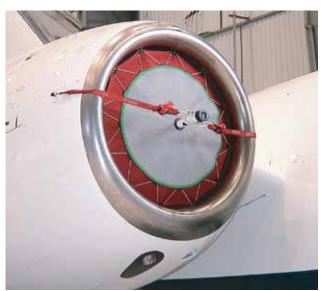

### **Engine Inlet Cover** Designed to fit:

# BOMBARDIER LEARJET 60

#### Tech Note:

No drilling is required for the installation and/or operation of any Jet \ Brella inlet, exhaust. or APU cover.