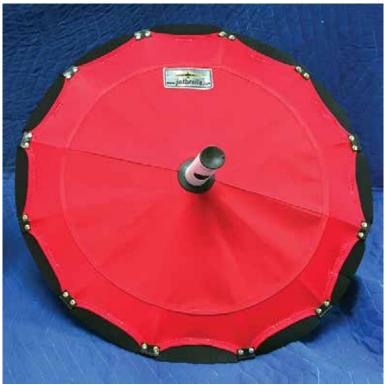

# **Technical Specifications**

Photo is same style as actual product.

# **DETAILED SPECIFICATIONS:**

Engine Model - PW-305A Height -Width -Weight -Cone -Carry Bag -**Options** -

Venting Type - Hi-Flow dual vent 32.0" Stowed position 7.0" Stowed position

4.5 lbs. each

Hardware Attachment - Snaps (snap top nacelle screws included - see below) Rubber with spinner bearing

Breathable mesh, loops for vertical storage.

Colors, logos & mesh

JET \ BRELLA INC. 6849 HAYVENHURST AVENUE, VAN NUYS, CALIFORNIA U.S.A. 91406 TELEPHONE: 1-818-780-1769 FACSIMILE: 1-818-994-9456 WWW.JETBRELLA.COM SALES EMAIL: SALES@ JETBRELLA.COM TECH SUPPORT & SERVICE EMAIL: TECH@ JETBRELLA.COM

### **Engine Inlet Cover** Designed to fit:

# BOMBARDIER LEARJET 60