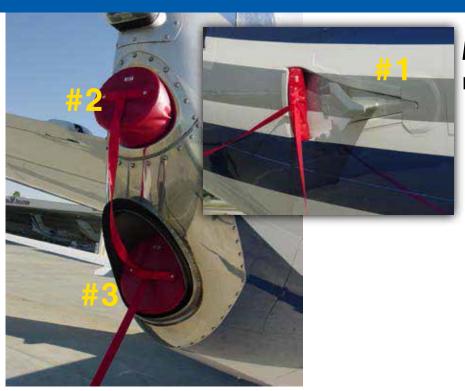

#### DETAILED SPECIFICATIONS: APU INLET & EXHAUST PLUG KIT

APU Model - Honeywell

#1 - APU Inlet Plug - Vinyl covered foam with rigid fiberglass backing plate

Height - 13.0"

Width - 2.0" Depth - 6.0"

Weight - 1.0 lbs. each piece Units per set - 1 pcs. per kit

Hardware Attachment - None

#2 - Cooling Intake Plug - Vinyl covered foam with rigid fiberglass backing plate

Diameter - 7.5" Depth - 8.0"

Weight - 1.0 lbs. each piece

Units per set - 1 pcs. per kit Hardware Attachment - None

#3 - Exhaust Plug Vinyl covered foam with rigid fiberglass backing plate

Diameter - 10.5 Depth - 8.0"

Weight - 1.5 lbs. each Units per set - 1 pcs. per kit Hardware Attachment - None