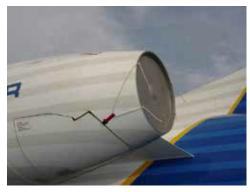

### **EXHAUST PLUG DETAILED SPECIFICATIONS:**

Hot Exhaust Plugs - Rigid, thermoformed, FAA FAR 25.853

Approved material, with vinyl/foam rubber P seal

Diameter - 31.37" Depth - 2.75"

Weight - 6.25 lbs. each Units per set - 2 pcs. per set

Hardware Attachment - Straps with bungee

Red solid fabric style

Available only in red.