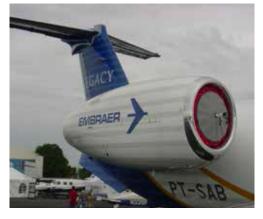

#### Tech Note:

No drilling is required for the installation and/or operation of any Jet \ Brella inlet, exhaust, or APU cover.

Engine Model: RR AE3007-A1

## INLET COVER DETAILED SPECIFICATIONS:

Venting Type - Dual Height - 37.00" Width - 7.00"

Weight - 7.25 lbs. each

Units per kit - 2

Hardware Attachment -Quick Release pins

Cone - Rubber

Standard color - Red with Gray Mesh