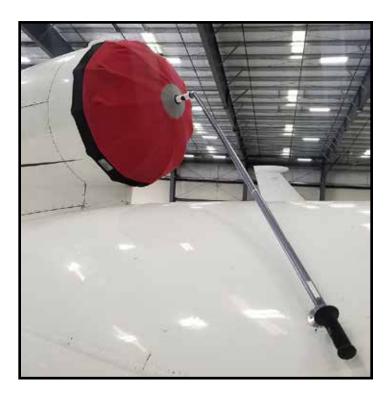

## **Engine Inlet Cover**

**Designed to fit:** 

DASSAULT 900EX

#2 Center Engine (Pole included)

**UMBRELLA STYLE INLET COVER** -EASY TO INSTALL -EASY TO STOW

## **DETAILED SPECIFICATIONS:**

Venting Type -Height -Width -Weight -Hardware Attachment -Pole -Carry Bag -

Small mesh area for venting 24.0" stowed position 7.0" stowed position 4.7 lbs. Dassault fuselage fitting 3 pc aluminum "easy deploy" Breathable mesh, loops for vertical storage. Premium Options - Custom color, logo, tail number