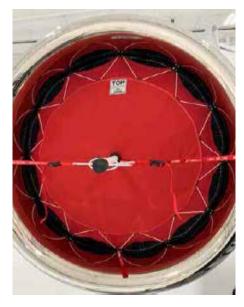

## **Engine Inlet Cover Upgrade Option**

for the Pratt & Whitney PW800 series engines on the *GulfstreamG500, G600 (GVII)* 

Earlier model

Upgraded model

Aircraft attachment not shown in photo.

Reduce the chance of water / snow / ice intrusion in to the engines.