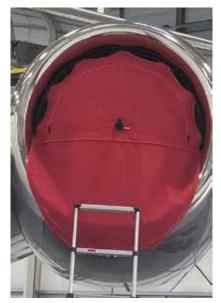

## **Engine Inlet Cover Upgrade Option**

for the Pratt & Whitney PW800 series engines on the *GulfstreamG500, G600 (GVII)* 

Earlier model

Upgraded model

Aircraft attachment not shown in photo.

Reduce the chance of water / snow / ice intrusion in to the engines.