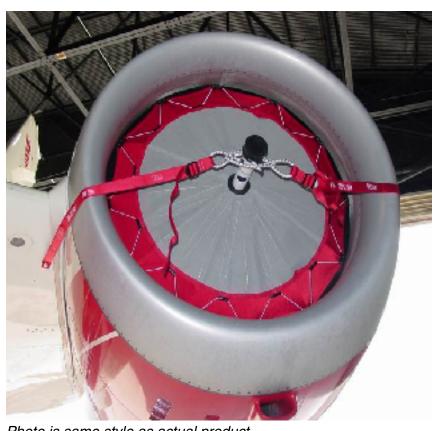

## **Technical Specifications**

Photo is same style as actual product.

# **Engine Inlet Cover**

Designed to fit:

# IAI Galaxy 1126

### **DETAILED SPECIFICATIONS:**

Engine Model - PW-306A

Venting Type - Dual

Height - 24.5" Stowed position

Width -8.0" Stowed position

6.25 lbs. each Weight -

Hardware Attachment - Snaps / screws

Cone -Rubber with spinner bearing