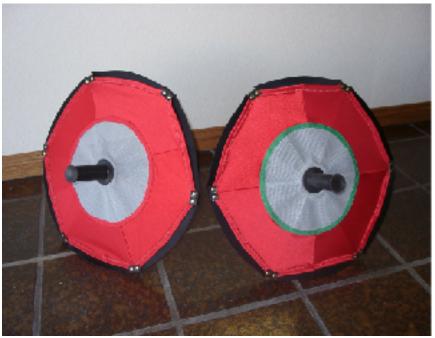

## Beechjet Premier 1

**Tech Note:** No drilling is required for the installation and/or operation of any Jet \ Brella inlet, exhaust, or APU cover.

Photo is same style as actual product.

## **DETAILED SPECIFICATIONS:**

Engine Model - RR Williams-FJ44-2AVenting Type - MeshHeight -23.25" Stowed positionWidth -4.0" Stowed positionWeight -3.5 lbs. eachHardware Attachment - NoneCone -Rubber with spinner bearingCarry Bag -Breathable mesh, loops for vertical storage.Options -Colors, logos & no mesh