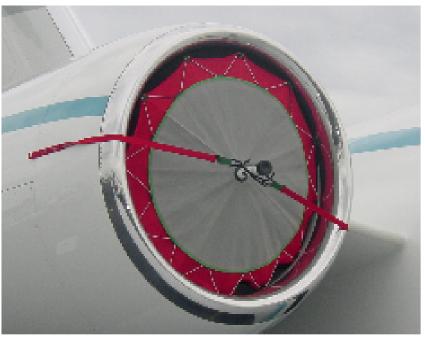

## **Engine Inlet Cover**

**Tech Note:** No drilling is required for the installation and/or operation of any Jet \ Brella inlet, exhaust, or APU cover.

## **DETAILED SPECIFICATIONS:**

| Engine Model -              | PW-308                                       |
|-----------------------------|----------------------------------------------|
| Venting Type -              | Dual                                         |
| Height -                    | 28.0" Stowed position                        |
| Width -                     | 8.0" Stowed position                         |
| Weight -                    | 6.5lbs. each                                 |
| Hardware Attachment - Snaps |                                              |
| Cone -                      | Rubber with spinner bearing                  |
| Carry Bag -                 | Breathable mesh, loops for vertical storage. |
| Options -                   | Colors, logos & no mesh                      |