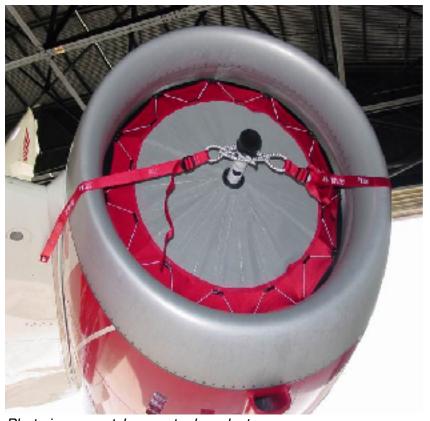

### Photo is same style as actual product.

# **Engine Inlet Cover**

**Designed to fit:** 

Gulfstream
G200 (Galaxy)

### **DETAILED SPECIFICATIONS:**

Engine Model - PW-306A

Venting Type - Dual

Height - 24.5" Stowed position Width - 8.0" Stowed position

Weight - 6.25 lbs. each

Hardware Attachment - Snap / screws

Cone - Composite with spinner bearing