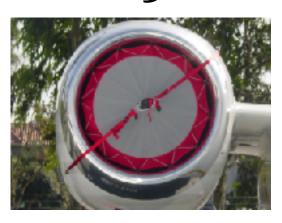

### **DETAILED SPECIFICATIONS:**

Engine Model - RR-AE3007A1

Venting Type - Dual

Height - 37.0" Stowed position Width - 7.0" Stowed position

Weigh - 7.25 lbs. each

Hardware Attachment - Quick release pins

Cone - Rubber with spinner bearing

Standard color - Red with Gray Mesh

Carry Bag - Breathable mesh, loops for vertical

storage.

Options - Colors, logos & no mesh

JET \ BRELLA INC. 6849 HAYVENHURST AVENUE, VAN NUYS, CALIFORNIA U.S.A. 91406

TELEPHONE: 1-818-780-1769 FACSIMILE: 1-818-994-9456 WWW.JETBRELLA.COM SALES EMAIL: SALES@JETBRELLA.COM TECH SUPPORT & SERVICE EMAIL: TECH@JETBRELLA.COM