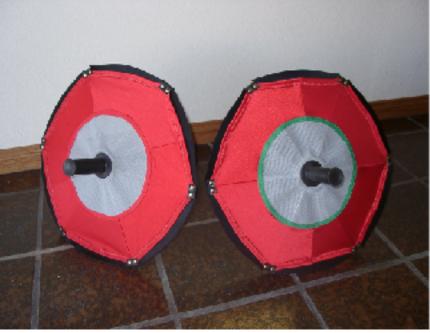

## Cessna Citation V

Tech Note:

No drilling is required for the installation and/or operation of any Jet \ Brella inlet, exhaust, or APU cover.

Photo is same style as actual product.

## **DETAILED SPECIFICATIONS:**

| Engine Model -             | PW-JT15D-5A                                                    |
|----------------------------|----------------------------------------------------------------|
| Venting Type -             | Single                                                         |
| Height -                   | 22.0" Stowed position                                          |
| Width -                    | 4.0" Stowed position                                           |
| Weight -                   | 1.5 lbs. each                                                  |
| Hardware Attachment - None |                                                                |
| Cone -                     | Rubber with spinner bearing                                    |
| Carry Bag -                | Breathable mesh, loops for vertical storage.                   |
| Options -                  | Folding strut for smaller stowage, colors, logos,<br>& no mesh |