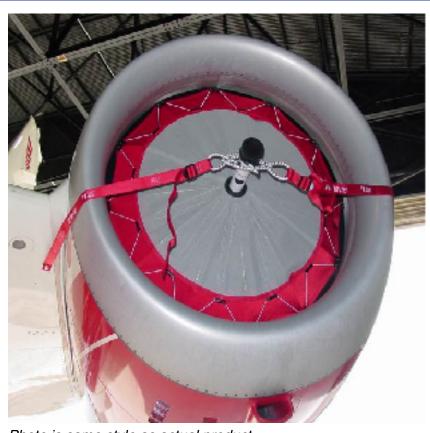

#### Tech Note:

No drilling is required for the installation and/or operation of any Jet \ Brella inlet, exhaust, or APU cover.

Photo is same style as actual product.