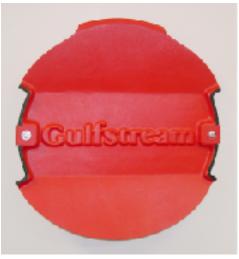

## EXHAUST PLUG DETAILED SPECIFICATIONS:

and Disciple the way of a way and DAA DAD OF OF O

| Hot Exhaust Plugs - Rigid, thermotormed, FAA FAR 25.853 |                                                  |
|---------------------------------------------------------|--------------------------------------------------|
|                                                         | approved material, with vinyl/foam rubber P seal |
| Diameter -                                              | 22.75"                                           |
| Depth -                                                 | 2.5"                                             |
| Weight -                                                | 3.0 lbs. each                                    |
| Units per set -                                         | 2 pcs. per set                                   |
| Hardware Attachment - None                              |                                                  |
| Carry Bag                                               | Breathable mesh, loops for vertical storage      |
| Options -                                               | None                                             |
|                                                         |                                                  |