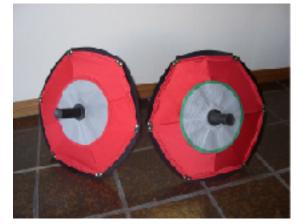

**INLET COVER DETAILED SPECIFICATIONS:** 

| Venting Type -                             | Mesh                                         |
|--------------------------------------------|----------------------------------------------|
| Height -                                   | 26.0" Stowed position                        |
| Width -                                    | 9.0" Stowed position                         |
| Weight -                                   | 4.5 lbs. each                                |
| Hardware Attachment - New screws and snaps |                                              |
| Cone -                                     | Rubber with spinner bearing                  |
| Carry Bag -                                | Breathable mesh, loops for vertical storage. |
| Options -                                  | Colors, logos & no mesh                      |