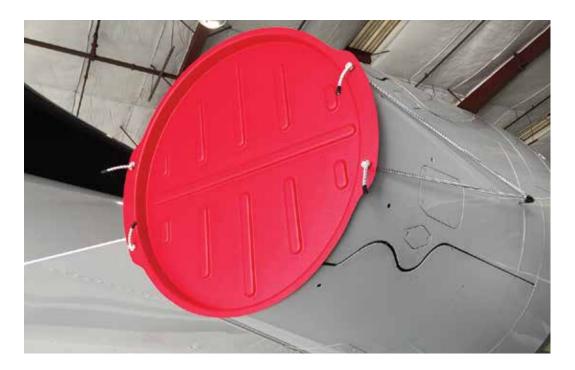

## **Engine Exhaust Covers**

Designed to fit:

Tech Note:

## Embraer Legacy 450 / 500 Engine Model: HTF7500E

No drilling is required for the installation and/or operation of any Jet \ Brella inlet, exhaust, or APU cover.

## Specifications

| Material -            | Rigid thermoformed platic                   |
|-----------------------|---------------------------------------------|
| Diameter -            | 28.0"                                       |
| Thickness -           | 2.75"                                       |
| Weight -              | 4.8 Lbs. each                               |
| Hardware Attachment - | Quick release pins                          |
| Carry Bag -           | Breathable mesh, loops for vertical storage |
|                       |                                             |