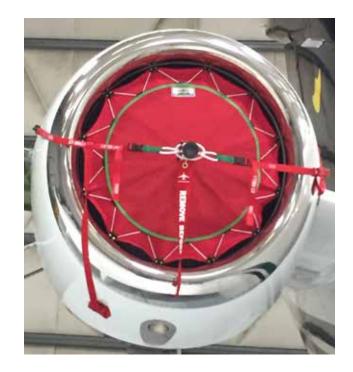

## **Engine Inlet Covers**

Designed to fit:

## Tech Note:

Embraer Legacy 450 / 500 Engine Model: HTF7500E No drilling is required for the installation and/or operation of any Jet \ Brella inlet, exhaust, or APU cover.

## **Specifications**

| Frame -                                  | 4130 and Spring Steel                                        |
|------------------------------------------|--------------------------------------------------------------|
| Fabric -                                 | Sunbrella / Lycra                                            |
| Seal -                                   | Wet Suit Neoprene                                            |
| Venting Type -                           | Trampoline valve to relieve back pressure                    |
| Height -                                 | 30.0" Stowed position                                        |
| Width -                                  | 5.0" Stowed position                                         |
| Weight -                                 | 5.2 Lbs. each                                                |
| Hardware Attachment - Quick release pins |                                                              |
| Cone -                                   | Composite with spinner bearing and full neoprene foam insert |
| Carry Bag -                              | Breathable mesh, loops for vertical storage                  |
| NACA Plugs -                             | 2 vinyl covered foam NACA plugs with straps                  |
| Options -                                | Colors, logos, tail number                                   |
|                                          |                                                              |