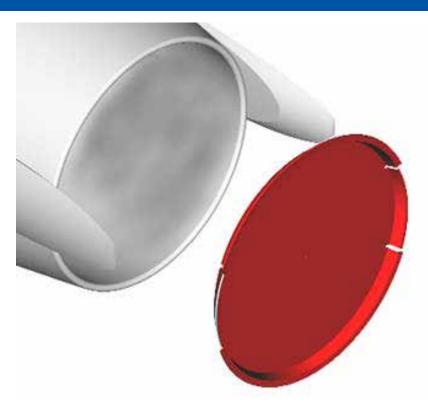

## **Engine Inlet Cover**

Designed to fit:

BOMBARDIER LEARJET 60

Tech Note:

No drilling is required for the installation and/or operation of any Jet \ Brella inlet, exhaust. or APU cover.

## DETAILED SPECIFICATIONS: EXHAUST PLUGS SET

Engine Model - PW305A

Rigid, thermoformed, FAA FAR 25.853 Approved Hot Exhaust Plugs -Material, with vinyl/foam rubber P seal 25"

Diameter -1 3/4" Depth -

- Weight -
  - 6 lbs.