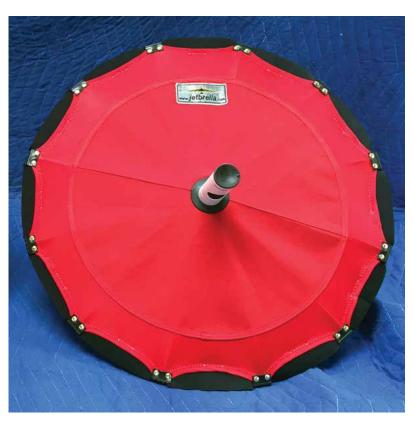

## Tech Note:

No drilling is required for the installation and/or operation of any Jet \ Brella inlet, exhaust, or APU cover.

Photo is same style as actual product.

## **DETAILED SPECIFICATIONS:**

| Engine Model -        | RR SPEY 511                                  |
|-----------------------|----------------------------------------------|
| Venting Type -        | Dual                                         |
| Height -              | 37.0" Stowed position                        |
| Width -               | 5.0" Stowed position                         |
| Weight -              | 5.25 lbs. each                               |
| Hardware Attachment - | Hook outboard & snap inboard                 |
| Cone -                | Rubber with spinner bearing                  |
| Carry Bag -           | Breathable mesh, loops for vertical storage. |
| Options -             | Dual Venting, colors, logos & mesh           |