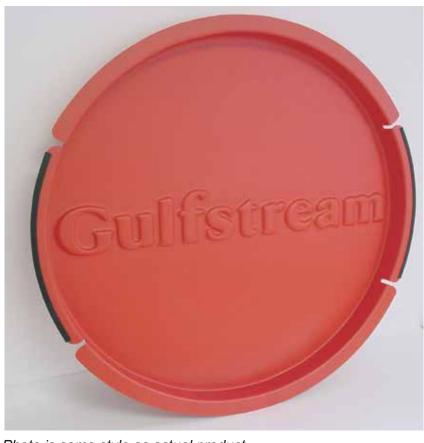

#### Tech Note:

No drilling is required for the installation and/or operation of any Jet \ Brella inlet, exhaust, or APU cover.

Photo is same style as actual product.