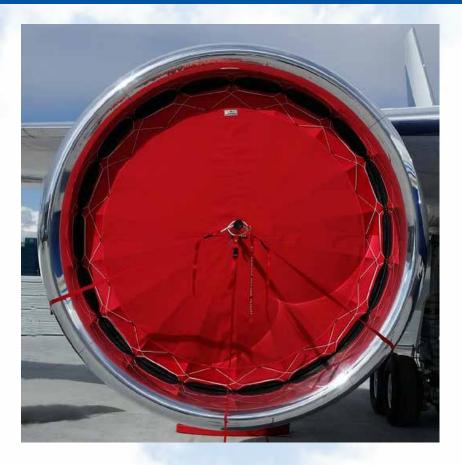

# **Engine Inlet Cover**

Designed to fit:

## BOEING 767

#### **DETAILED SPECIFICATIONS:**

Engine Model - GE-CF-6

Venting Type - Dual

Height - 44.5" Stowed position Width - 18.0" Stowed position

Weight - 13 lbs. each

Hardware Attachment - 3 Quick release pins

Cone - Composite, neoprene foam lined with spinner bearing