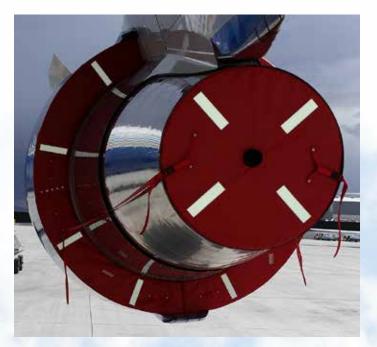

## **DETAILED SPECIFICATIONS:** Exhaust Pillow Set

| Engine Model -  | GE-CF-6                                                              |                    |  |
|-----------------|----------------------------------------------------------------------|--------------------|--|
| Exhaust Plugs - | Vinyl covered foam with rigid                                        |                    |  |
|                 | fiberglass backing plate                                             |                    |  |
|                 | Center Pillow                                                        | Outer Pillow       |  |
| Diameter -      | 35 1/4"                                                              | 96" (all together) |  |
| Depth -         | 2 1/2"                                                               | 4"                 |  |
| Weight -        | 8 3/4 lbs                                                            | 8 3/4 lbs (each)   |  |
| Units per set - | 2 engine cover sets consisting of:                                   |                    |  |
|                 | 1 center, 4 outer (upper left, upper right, lower left, lower right) |                    |  |
|                 |                                                                      |                    |  |
| Attachment -    | Plastic tether hook,                                                 |                    |  |
|                 | adjustable webbing                                                   |                    |  |
|                 |                                                                      |                    |  |