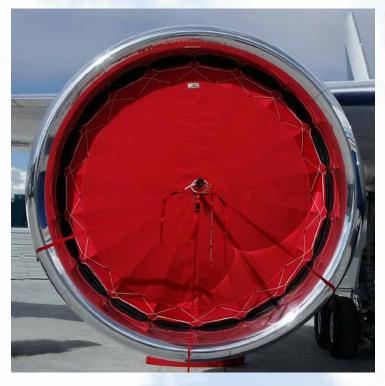

## **DETAILED SPECIFICATIONS:**

| Engine Model -        | GE-CF-6                    |  |
|-----------------------|----------------------------|--|
| Venting Type -        | Dual                       |  |
| Height -              | 44.5" Stowed position      |  |
| Width -               | 18.0" Stowed position      |  |
| Weight -              | 13 lbs. each               |  |
| Hardware Attachment - | 3 Quick release pins       |  |
| Cone -                | Composite, neoprene foam   |  |
|                       | lined with spinner bearing |  |
| Carry Bag -           | Breathable mesh, loops     |  |
|                       | for vertical storage.      |  |
| Options -             | Colors & logos             |  |
|                       |                            |  |

## Tech Note:

No drilling is required for the installation and/or operation of any Jet \ Brella inlet, exhaust, or APU cover.