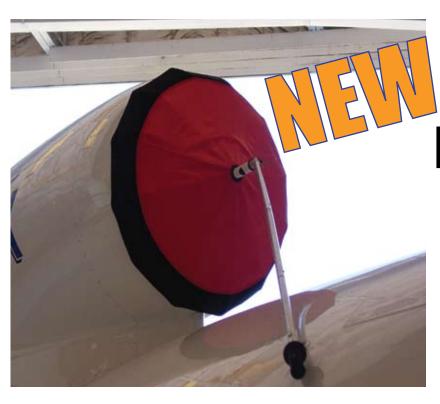

## **Engine Inlet Cover**

Designed to fit:

**DASSAULT** FALCON

Falcon #2 Engine

**UMBRELLA STYLE INLET COVER** EASY TO INSTALL EASY TO STOW

Tech Note:

No drilling is required for the installation and/or operation of any Jet \ Brella inlet, exhaust, or APU cover.

Photo is same style as actual product.

## **DETAILED SPECIFICATIONS:**

Venting Type - None

24.0" Stowed position Height -7.0" Stowed position Width -

4.7 lbs. Weight -

Hardware Attachment - Dassault Fuselage fitting

3 pc Aluminum easy Deploy Pole -