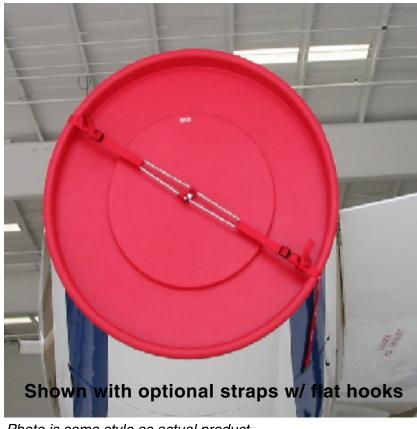

#### Tech Note:

No drilling is required for the installation and/or operation of any Jet \ Brella inlet, exhaust, or APU cover.

Photo is same style as actual product.

#### DETAILED SPECIFICATIONS: EXHAUST PLUGS SET

Engine Model - RR BR710

Hot Exhaust Plugs -Rigid, thermoformed, FAA FAR 25.853 Approved

Material, with vinyl/foam rubber P seal

Diameter -38.0" 2.25" Depth -

Weight -7 lbs. 2 oz. each

Units per set - 2 pcs.

Hardware Attachment - None

Restraint webbing, venting, reflective stripes, Options -

"REMOVE BEFORE FLIGHT" flags, carry bag,

printing/silkscreening

JET \ BRELLA INC. 6849 HAYVENHURST AVENUE, VAN NUYS, CALIFORNIA U.S.A. 91406