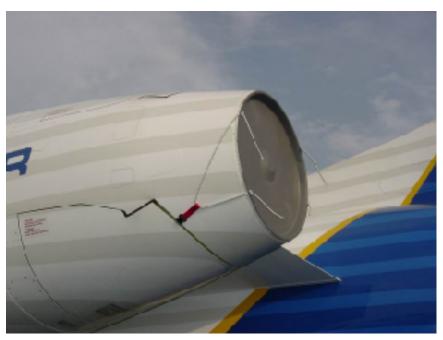

#### DETAILED SPECIFICATIONS: EXHAUST PLUGS SET

Engine Model - RR-AE3007-A1

Hot Exhaust Plugs -Rigid, thermoformed, FAA FAR 25.853 Approved

Material, with vinyl/foam rubber P seal

Diameter - 31.37" Depth - 2.75"

Weight - 6.25 lbs. each Units per set - 2 pcs. per set

Hardware Attachment - Straps with bungee

Options - Restraint webbing, venting, reflective stripes,

"REMOVE BEFORE FLIGHT" flags, carry bag,

printing/silkscreening