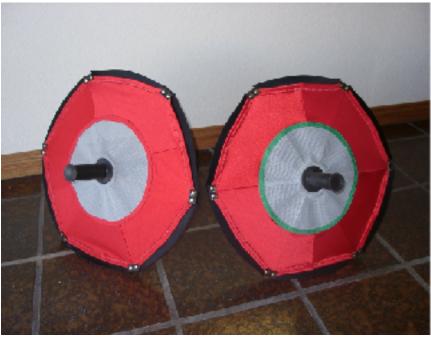

Designed to fit:

IAI West Wind 1125

**Engine Inlet Cover** 

**Tech Note:** No drilling is required for the installation and/or operation of any Jet \ Brella inlet, exhaust, or APU cover.

Photo is same style as actual product.

## **DETAILED SPECIFICATIONS:**

Engine Model - TFE-731-3B-100GVenting Type - MeshHeight -26.0" Stowed positionWidth -7.0" Stowed positionWeight -4.5 lbs. eachHardware Attachment - HooksCone -Rubber with spinner bearingCarry Bag -Breathable mesh, loops for vertical storage.Options -Colors, logos & no mesh