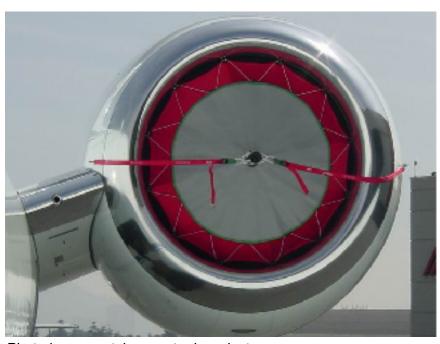

## **DETAILED SPECIFICATIONS:**

Engine Model - BMW-RR-BR710

Venting Type - Dual: 1 mesh + 2 trampoline valve to relieve

back pressure

Height - 44.0" Stowed position Width - 7.0" Stowed position

Weight - 6.5 Lbs. each

Hardware Attachment - Quick release pins

Cone - Composite with spinner bearing and full

neoprene foam insert

Carry Bag - Breathable mesh, loops for vertical storage.

Options - Colors, logos & no mesh