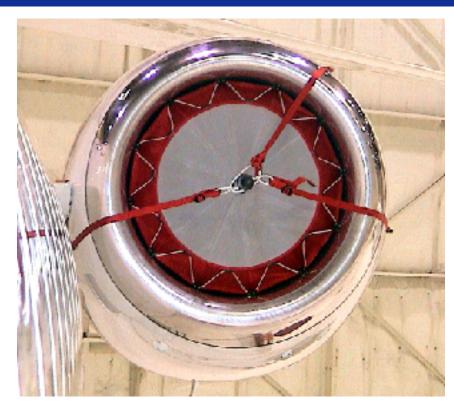

## **DETAILED SPECIFICATIONS:**

Engine Model - PW-308C

Venting Type - Hi-Flow Dual (mesh and trampoline valve)

Height - 24.0" Stowed position Width - 8.0" Stowed position

Weight - 5.5 lbs. each (with handle extension & A/C hardware)

Hardware Attachment - 3-Way Straps with Falcon Hooks

Cone - Composite, neoprene foam lined, with spinner bearing

Carry Bag - Breathable mesh, loops for vertical storage.

Options - Colors, logos & no mesh