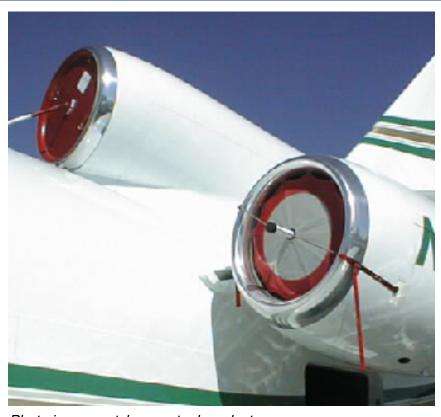

#### Tech Note:

No drilling is required for the installation and/or operation of any Jet \ Brella inlet, exhaust, or APU cover.

Photo is same style as actual product.

#### **DETAILED SPECIFICATIONS:**

Engine Model - TFE-731-60-1C

Venting Type - Mesh

Height - 32.0" Stowed position Width - 7.0" Stowed position

Weight - 4.5 lbs. each

Hardware Attachment - Flat hooks

Cone - Rubber with spinner bearing