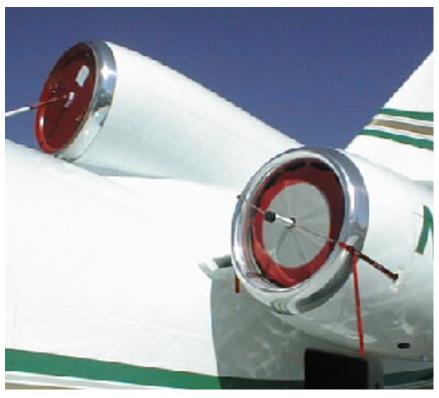

## **Technical Specifications**

Photo is same style as actual product.

## **Engine Inlet Cover**

Designed to fit:

DASSAULT FALCON

# Falcon 900

Series A, B, & C

Lateral Engines Only

### **DETAILED SPECIFICATIONS:**

Engine Model - TFE-731-5BR

Venting Type - Mesh

Height - 32.0" Stowed position Width - 7.00 " Stowed position

Weight - 4.5 lbs. each

Hardware Attachment - Falcon styled hooks or flat hooks

Cone - Rubber with spinner bearing

Carry Bag - Breathable mesh, loops for vertical storage.

Options - Colors, logos & no mesh