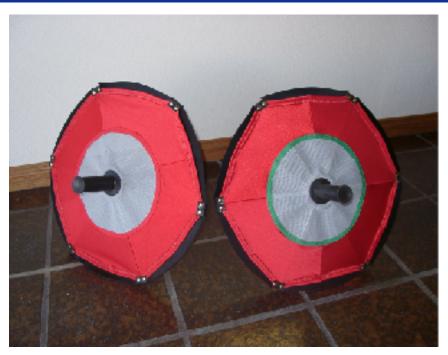

### **DETAILED SPECIFICATIONS:**

Engine Model - TFE-731-5AR-2C

Venting Type - Mesh

Height - 37.0" Stowed position Width - 7.0" Stowed position

Weight - 7.25 lbs. each

Hardware Attachment - Quick release pins

Cone - Rubber with spinner bearing

Standard color - Red with Gray Mesh

Carry Bag - Breathable mesh, loops for vertical

storage.

Options - Colors, logos & no mesh

JET \ BRELLA INC. 6849 HAYVENHURST AVENUE, VAN NUYS, CALIFORNIA U.S.A. 91406
TELEPHONE: 1-818-780-1769 FACSIMILE: 1-818-994-9456 WWW.JETBRELLA.COM