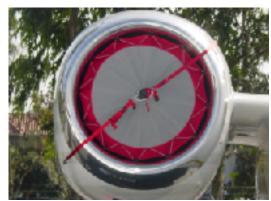

## Engine Inlet Cover Designed to fit:

EMBRAER Legacy

## DETAILED SPECIFICATIONS:

| Engine Model -                           | RR-AE3007A1                         |
|------------------------------------------|-------------------------------------|
| Venting Type -                           | Dual                                |
| Height -                                 | 37.0" Stowed position               |
| Width -                                  | 7.0" Stowed position                |
| Weigh -                                  | 7.25 lbs. each                      |
| Hardware Attachment - Quick release pins |                                     |
| Cone -                                   | Rubber with spinner bearing         |
| Standard color -                         | Red with Gray Mesh                  |
| Carry Bag -                              | Breathable mesh, loops for vertical |
|                                          | storage.                            |
|                                          |                                     |