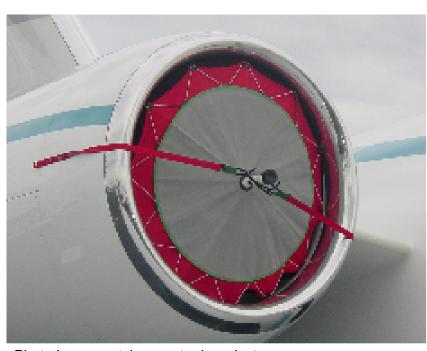

### **Technical Specifications**

Photo is same style as actual product.

## **Engine Inlet Cover**

Designed to fit:

# Cessna Citation X

### **DETAILED SPECIFICATIONS:**

Engine Model - RR-AE3007C1

Venting Type - Dual

Height - 30.0" with folding cone strut in stowed position

Width - 8.0" Stowed position

Weight - 5.5 lbs. each Hardware Attachment - None

Cone - Rubber with spinner bearing

Carry Bag - Breathable mesh, loops for vertical storage.

Options - Colors, logos & no mesh