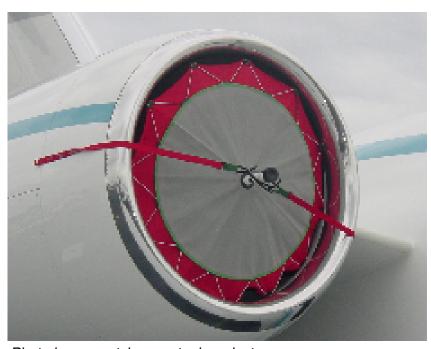

# **Engine Inlet Cover**

**Designed to fit:** 

# Cessna Citation VII

### **DETAILED SPECIFICATIONS:**

Engine Model - TFE-731-5BR

Venting Type - Mesh

Height - 32.0" Stowed position Width - 7.00 " Stowed position

Weight - 4.5 lbs. each

Hardware Attachment - Citation VII styled hooks or flat hooks